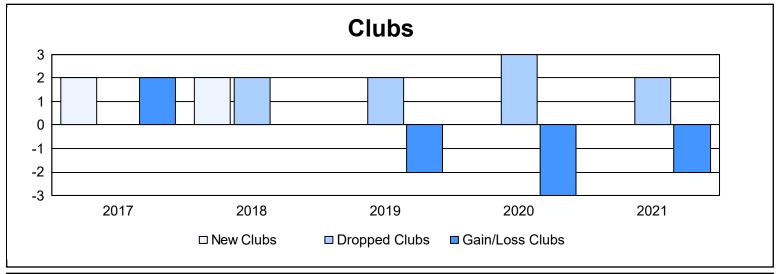

District 20 R1 As of June 2021 Cumulative

| Year      | New<br>Clubs | Dropped<br>Clubs | Gain/<br>Loss<br>Clubs | New<br>Members | Charter<br>Members | Reinstate<br>Members | Transfer<br>Members | Total<br>Member<br>Added | Total<br>Members<br>Dropped | Gain/<br>Loss<br>Members |
|-----------|--------------|------------------|------------------------|----------------|--------------------|----------------------|---------------------|--------------------------|-----------------------------|--------------------------|
| 2016-2017 | 2            | 0                | 2                      | 77             | 133                | 17                   | 7                   | 234                      | 207                         | 27                       |
| 2017-2018 | 2            | 2                | 0                      | 112            | 72                 | 6                    | 1                   | 191                      | 301                         | -110                     |
| 2018-2019 | 0            | 2                | -2                     | 69             | 30                 | 4                    | 7                   | 110                      | 153                         | -43                      |
| 2019-2020 | 0            | 3                | -3                     | 50             | 0                  | 3                    | 6                   | 59                       | 169                         | -110                     |
| 2020-2021 | 0            | 2                | -2                     | 34             | 2                  | 4                    | 1                   | 41                       | 102                         | -61                      |
| Average   | 1            | 2                | -1                     | 68             | 47                 | 7                    | 4                   | 127                      | 186                         | -59                      |